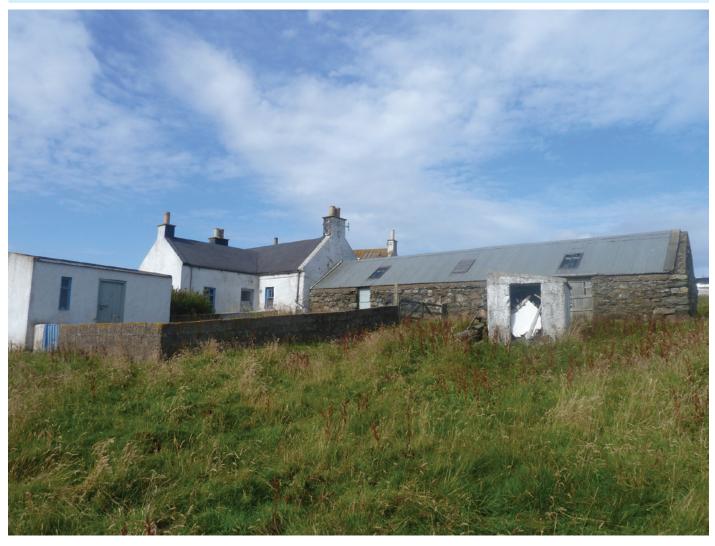

# **Overview**

Former croft house in need of significant repair, situated in a quiet rural area with lovely views.

# Accommodation

Accommodation: Lounge, Kitchen, 1 Bedroom, Boxroom. Barn attached to property and outside toilet.

### Location

Set on a single track road, half mile from the main Bixter to Lerwick Road.