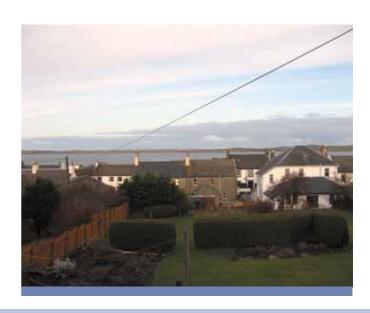

## solicitors

Benefits include oil fired central heating, UPVC double glazing and good sized garden ground which takes maximum advantage of the position, and its views across Loch Indaal. The property was rewired approximately 10 years ago.